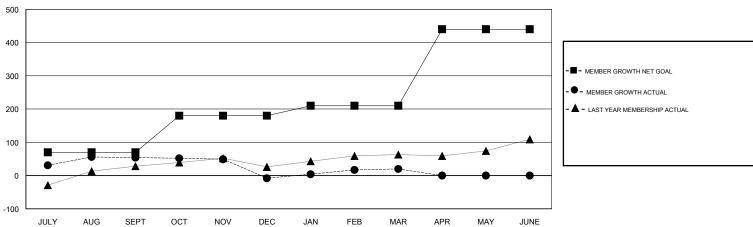

## GOALS AND ACTUAL MEMBERS CUMULATIVE

| DROPPED CLUBS: 2  DROPPED MEMBERS |     | 27 CLUBS OF 38 ADDED 1 OR MORE NEW MEMBERS | GENDER DISTRIBUTION  MALE 601 (44.88%)  FEMALE 738 (55.12%)  Women Percentage Fiscal Year Goal: 50% |     |  |
|-----------------------------------|-----|--------------------------------------------|-----------------------------------------------------------------------------------------------------|-----|--|
| DECEASED                          | 3   | CLICK HERE FOR CUMULATIVE                  | TOTAL FAMILY UNIT MEMBERS                                                                           | 417 |  |
| CLUB CANCELLED                    | 23  | MEMBERSHIP DATA                            |                                                                                                     | 054 |  |
| OTHER                             | 128 |                                            | FAMILY MEMBERS PAYING HALF DUES                                                                     | 251 |  |
| TOTAL                             | 154 |                                            |                                                                                                     |     |  |