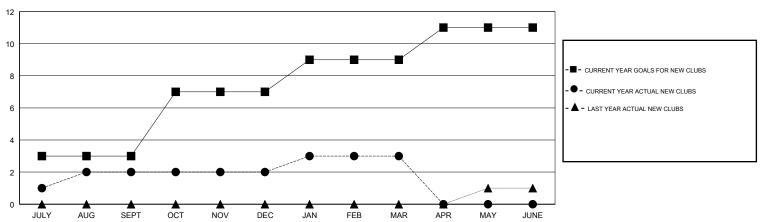

2           | 0             | JULY/AUG/SEPT                  | 70                        | 74                      | 16                                           |
| OCT/NOV/DEC   | 4             | 0           | 2             | OCT/NOV/DEC                    | 110                       | 38                      | 99                                           |
| JAN/FEB/MAR   | 2             | 1           | 0             | JAN/FEB/MAR                    | 30                        | 73                      | 39                                           |
| APR/MAY/JUNE  | 2             | 0           | 0             | APR/MAY/JUNE                   | 230                       | 0                       | 0                                            |

# GOALS AND ACTUAL NEW CLUBS CUMULATIVE



## GOALS AND ACTUAL MEMBERS CUMULATIVE



| DROPPED CLUBS: 2  DROPPED MEMBERS |     | 27 CLUBS OF 38 ADDED 1 OR MORE NEW MEMBERS | GENDER DISTRIBUTION  MALE 601 (44.88%)  FEMALE 738 (55.12%)  Women Percentage Fiscal Year Goal: 50% |     |  |
|-----------------------------------|-----|--------------------------------------------|-----------------------------------------------------------------------------------------------------|-----|--|
| DECEASED                          | 3   | CLICK HERE FOR CUMULATIVE                  | TOTAL FAMILY UNIT MEMBERS                                                                           | 417 |  |
| CLUB CANCELLED                    | 23  | MEMBERSHIP DATA                            |